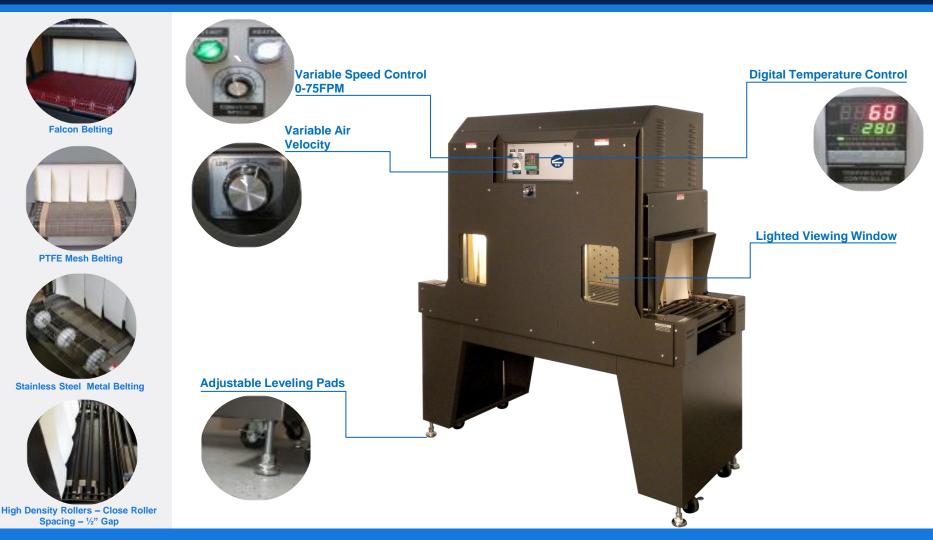

### Standard Features:

- Fully Re-Circulating Shrink Tunnel
- Live Roller Rod Conveyor Provides Best Shrink Results
- Digital Temperature Control 0-400°F
- Adjustable Air Velocity Control
- State of the Art AC Variable Speed Conveyor 0-75FPM
- Chromed Conveyor Rollers and Shaft (No Rust)
- Automatic Tunnel Cool Down and Shut Off
- · Sealed Bearings on Drive and Idler Shafts
- Quietest Tunnel on the Market
- Heats up to 300°F in Less than 15 Minutes
- Thermal Overload Protection on All Motors
- Anti-Jam Safety Feature on Conveyor
- Chamber Sizes: 18"W x 8"H x 28"L and 18"W x 8"H x 44"L
- Longer chamber length (44") for Faster and Better Shrinking
- Can Pair with our SS-1622 L-Bar Sealers
- 1-Year Warranty

This tunnel features a fully re-circulating chamber with air flow coming from all four sides to provide the best shrink results and a live roller rod conveyor. This feature is normally only found on much more expensive tunnels. AC variable speed drive with digital temperature control 0-400°F.

#### **Optional Features:**

- · 12" or 16" Tunnel Opening
- Close Roller Spacing ½" Gap
- PTFE Mesh Belt
- Stainless Steel Metal Mesh Belt

| SPECIFICATIONS | POWER               | WEIGHT<br>(LBS) | TUNNEL DIM<br>(L X W X H) | SPEED   | BLOWER MOTOR | HEATER BANK |
|----------------|---------------------|-----------------|---------------------------|---------|--------------|-------------|
| ST-1808-28     | 220V, 1 PH, 40 AMPS | 450             | 28" X 18" X 8"            | 0-75FPM | 1/2 HP       | 7.5KW       |
| ST-1812-28     | 220V, 1 PH, 40 AMPS | 470             | 28" X 18" X 12"           | 0-75FPM | 1/2 HP       | 7.5KW       |
| ST-1808-44     | 220V, 1 PH, 40 AMPS | 450             | 44" X 18" X 8"            | 0-75FPM | 1 HP         | 9KW         |
| ST-1812-44     | 220V, 1 PH, 40 AMPS | 470             | 44" X 18" X 12"           | 0-75FPM | 1 HP         | 9KW         |
| ST-1816-44     | 220V, 1 PH, 40 AMPS | 495             | 44" X 18" X 16"           | 0-75FPM | 1 HP         | 9KW         |

8820 Baird Avenue • Northridge, CA 91324 • T: 818-718-8818 • F: 818-718-8857

**Falcon Belting** 

**PTFE Mesh Belting** 

Stainless Steel Metal Belting

Spacing - 1/2" Gap